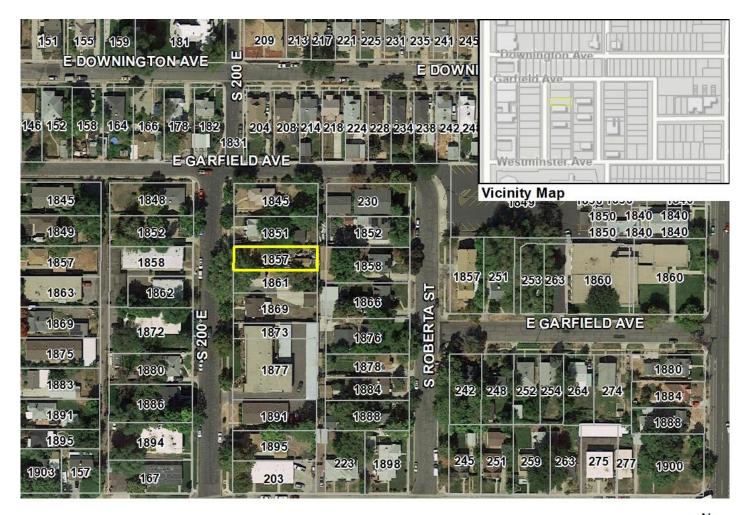

## Conditional Use for a Detached Accessory Dwelling Unit (ADU) 1857 S 200 E

Petition No. PLNPCM2022-00955

**Application Type:** Conditional Use **Property Address:** 1857 S 200 E

**Zoning District:** R-1/5,000 Single-Family Residential

Project Request: Shawn Anderson and Richard Anderson, property owners, have initiated the above-

mentioned Planning petition to convert a single-story existing accessory structure into a detached accessory dwelling unit (ADU) in the rear yard of the property at 1857 S

200 E. The proposed ADU would be approximately 450 square feet in size.

Staff Contact: Michael McNamee at michael.mcnamee@slcgov.com or 801-535-7226

1857 S 200 E, Anderson Remodel - Site Plan

1857 S 200 E Anderson Remodel Salt Lake City, UT 84115 Site Plan Parcel Record: 16183340030000