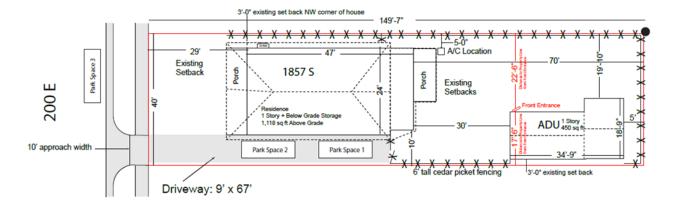

Project Request: Shawn Anderson and Richard Anderson, property owners, have initiated the above-

mentioned Planning petition to convert a single-story existing accessory structure into a detached accessory dwelling unit (ADU) in the rear yard of the property at 1857 S

200 E. The proposed ADU would be approximately 450 square feet in size.

Staff Contact: Michael McNamee at michael.mcnamee@slcgov.com or 801-535-7226

1857 S 200 E, Anderson Remodel - Site Plan

1857 S 200 E Anderson Remodel Salt Lake City, UT 84115 Site Plan Parcel Record: 16183340030000

Legal Description:
N 1/2 OF LOT 16 & ALL LOT 17
BLK 1 BROADWAY ADD TOGETHER
WITH 1/2 VACATED ALLEY ABUTTING
ON E 5572-2820 6996-1415 7361-3024
7361-3022 7425-2896 9061-7272
9128-0232 09927-6664
(From SL County Tax Assessor Description

and Airplane View Map)

| Lot Coverage Allowance Table                                   |       |
|----------------------------------------------------------------|-------|
| Total Sq Rt in Lot (.12 ac)                                    | 5,227 |
| Total Sq Ft Allowed Lot Structural Coverage (40% of Total Lot) | 2,090 |
| Total So Ft Actual Lot Coverage, 2 Structures                  | 1.568 |
| Total Sg Ft Actual Lot Coverage Percent                        | 29.9  |